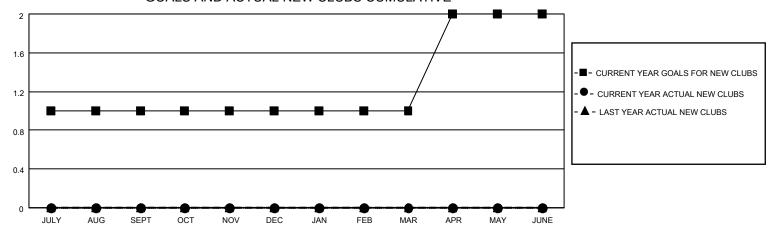

#### GOALS AND ACTUAL NEW CLUBS CUMULATIVE

## District 19 I

| Clubs RESULTS FOR 2022-2023 |   |   |   | Members RESULTS FOR 2022-2023 |    |    |    |
|-----------------------------|---|---|---|-------------------------------|----|----|----|
|                             |   |   |   |                               |    |    |    |
| JULY/AUG/SEPT               | 1 | 0 | 0 | JULY/AUG/SEPT                 | 3  | 47 | 41 |
| OCT/NOV/DEC                 | 0 | 0 | 0 | OCT/NOV/DEC                   | 23 | 34 | 47 |
| JAN/FEB/MAR                 | 0 | 0 | 0 | JAN/FEB/MAR                   | 23 | 0  | 0  |
| APR/MAY/JUNE                | 1 | 0 | 0 | APR/MAY/JUNE                  | 3  | 0  | 0  |