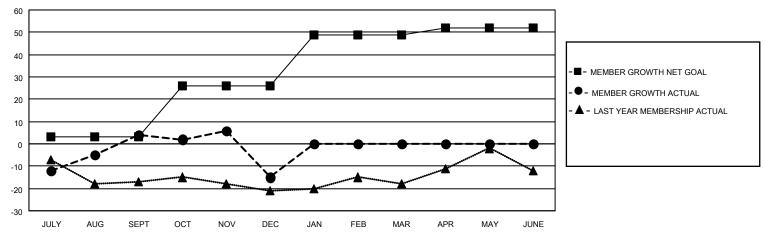

#### GOALS AND ACTUAL MEMBERS CUMULATIVE

| DROPPED CLUBS: 0 |    | 26 CLUBS OF 48 ADDED 1 OR<br>MORE NEW MEMBERS | GENDER DISTRIBUTION                 |              |  |
|------------------|----|-----------------------------------------------|-------------------------------------|--------------|--|
|                  |    | MORE NEW MEMBERS                              | MALE 660 (58.98%)                   |              |  |
|                  |    |                                               | FEMALE                              | 459 (41.02%) |  |
| DROPPED MEMBERS  |    |                                               | NON BINARY                          | 0 (0.00%)    |  |
|                  |    |                                               | PREFER NOT TO ANSWER                | 0 (0.00%)    |  |
| DECEASED         | 10 |                                               |                                     |              |  |
| CLUB CANCELLED   | 0  | CLICK HERE FOR CUMULATIVE                     | TOTAL FAMILY UNIT MEMBERS 220       |              |  |
| OTHER            | 79 | MEMBERSHIP DATA                               |                                     |              |  |
| TOTAL            | 89 |                                               | FAMILY MEMBERS PAYING HALF DUES 110 |              |  |
|                  |    |                                               |                                     |              |  |

## District 19 I

| Clubs RESULTS FOR 2022-2023 |   |   |   | Members RESULTS FOR 2022-2023 |    |    |    |
|-----------------------------|---|---|---|-------------------------------|----|----|----|
|                             |   |   |   |                               |    |    |    |
| JULY/AUG/SEPT               | 1 | 0 | 0 | JULY/AUG/SEPT                 | 3  | 47 | 41 |
| OCT/NOV/DEC                 | 0 | 0 | 0 | OCT/NOV/DEC                   | 23 | 34 | 47 |
| JAN/FEB/MAR                 | 0 | 0 | 0 | JAN/FEB/MAR                   | 23 | 0  | 0  |
| APR/MAY/JUNE                | 1 | 0 | 0 | APR/MAY/JUNE                  | 3  | 0  | 0  |